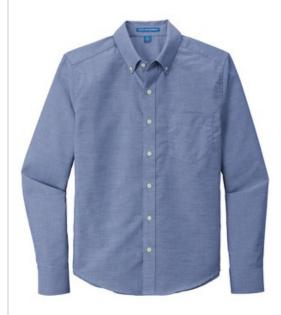

# Port Authority <sup>®</sup> Untucked Fit SuperPro <sup>™</sup> Oxford S651

Look your best in a tried-and-true oxford that performs. Designed to resist and release stains, our SuperPro Oxford has a soft hand and a wrinkle-free finish to keep you looking neat and professional all day long.

- 4.6-ounce, 60/40 cotton/poly
- A slim (but not tight) fit that sits closer to the body
- Button-down collar
- Pearlized buttons
- Left chest
- Rounded adjustable cuffs
- Shortened front and back hem for balanced, untucked wear

Machine wash cold, with like colors, only nonchlorine bleach, tumble dry low, warm iron if needed.

front