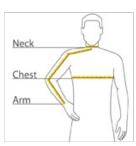

#### **HOW TO MEASURE**

#### CHEST

Measure under the arm and around the fullest part of the chest with arms down, keeping tape horizontal.

#### NECK

Measure around the fullest part of the neck at the base.

## ARM

Place hand on hip. Start at the center of the back of the neck and measure across the shoulder, to the elbow, and then down to the wrist.

#### SIZE CHART

|       | XS          | S           | М           | L           | XL          | 2XL         | 3XL         | 4XL         |
|-------|-------------|-------------|-------------|-------------|-------------|-------------|-------------|-------------|
| Chest | 32-34       | 35-37       | 38-40       | 41-43       | 44-46       | 47-49       | 50-53       | 54-57       |
| Neck  | 14 1/2 - 15 | 15 - 15 1/2 | 15 1/2 - 16 | 16 - 16 1/2 | 16 1/2 - 17 | 17 - 17 1/2 | 17 1/2 - 18 | 18 - 18 1/2 |
| Arm   | 30 1/2      | 32          | 34          | 35          | 36 1/2      | 37 1/2      | 38 1/2      | 39 1/2      |